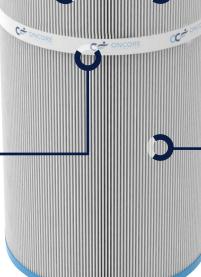

### **FINEST PORES**

FINE DENIER, HIGH-FILAMENT COUNT SPUNBOND POLYESTER FOR THE BEST FILTRATION

PATTERNED CONSTRUCTION ALLOWS FOR EVEN LOADING

# BREAK RESISTANT BANDS

STRATEGICALLY PLACED
TO SUPPORT THE MEDIA
PLUS MAINTAIN PLEAT SPACING

### **FLAWLESS FIT**

PRECISELY ENGINEERED TO MEET POOL AND SPA SPECIFICATIONS

Cutting-edge Point Bonded Media and innovative technology.