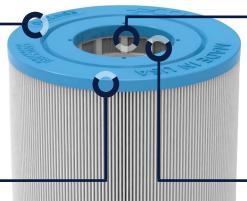

### **QUICK CHECK**

UNIQUE ONCORE PART NUMBER

#### STRONG CORES

INJECTION-MOLDED CORES MADE FROM 100% VIRGIN ABS OR PP

### ROBUST END CAPS

MADE FROM TIME-TESTED CHLORINE & MILDEW RESISTANT URETHANE SYSTEM

## SYMMETRIC OPENINGS

OF CORES PROVIDES AN EVEN FILTER LOADING DURING USE